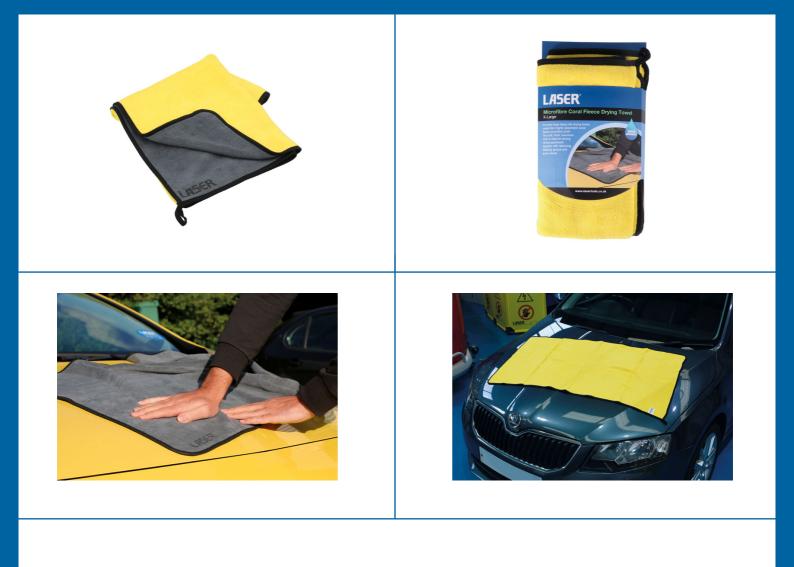

## **Microfibre Coral Fleece Drying Towel - XL**

An extra large deep pile drying towel, made from highly absorbent coral fleece microfibre cloth, measuring 120 x 60cm. This soft, thick, luxurious cloth is ideal for drying vehicle paintwork together with removing detailing sprays and quick waxes.

## **Additional Information**

- Ultra-absorbant coral fleece microfibre cloth, quickly dries large areas.
- Size: 120 x 60cm.
- 500gsm.
- · High quality, with a thicker pile than standard microfibre cloths.
- · Double-sided yellow/grey, with an embossed Laser logo.